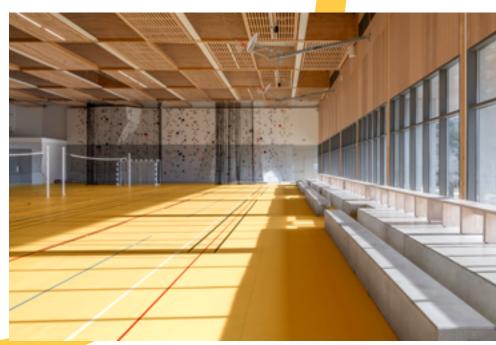

# The natural collection

Current trends in sports facility design are shifting towards a natural and calming aesthetic. Gyms and sports centres are now incorporating wood tones and warm neutral colour palettes to create soothing environments that boost wellbeing.

Our Natural Collection is inspired by the beauty of the great outdoors, offering a palette of colours and materials that help people reconnect with nature. We understand the profound impact that natural elements have on both physical and mental health, and this collection reflects that connection, creating spaces that are inviting, refreshing, and supportive of overall wellness.

The Natural Collection is designed for the next generation of sporting spaces - those that go beyond performance to foster balance and promote a sense of harmony. Whether you're designing a new facility or refreshing an existing one, this collection brings the calming influence of nature into the heart of sports environments.