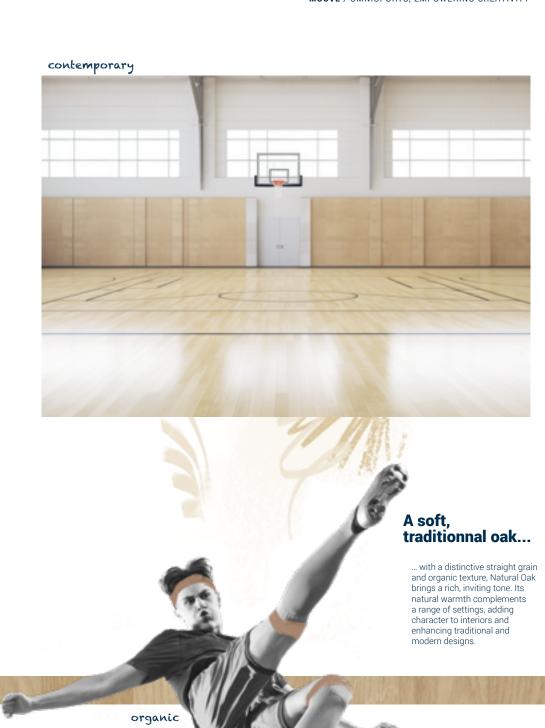

l warmth to both modern and classic interiors.



classic

Wood
Grey Maple







# Inspired by the moody,

layered tones of a stormy sky, Grey is a flexible and timeless choice. Its subtle, restrained nature pairs well with any colour, offering a versatile backdrop that enhances bolder hues and complements softer tones alike.



versatile



Wood Black Maple ... that adds a modern edge, Black Maple's rich tone pairs well with natural woods or bold accents. Its sleek colour and grain bring depth to interiors, adding charm and visual interest.



bold

edgy

nature





Black is a grounding colour that pairs beautifully with concrete, wood, and vibrant accents. Its depth and timeless appeal bring contrast and elegance, anchoring spaces with a sense of modernity and strength.



deepness





<del>5</del>9





brightness

# Warm and finely textured, Golden Maple adds natural warmth and elegance to any space. Its close grain offers a polished look that enhances comfort and works well as a subtle, sophisticated accent in modern or classic sport spaces.



Wood

**Golden Maple** 

nature



## timeless



## A deep-toned warm oak...

... with rich grain, Classic Oak brings warmth and welcoming energy. Its timeless look works well in athletic spaces, creating an inviting atmosphere with its grounding, natural character.

#### honey







A WORLD LEADER IN SPORTS SURFACES