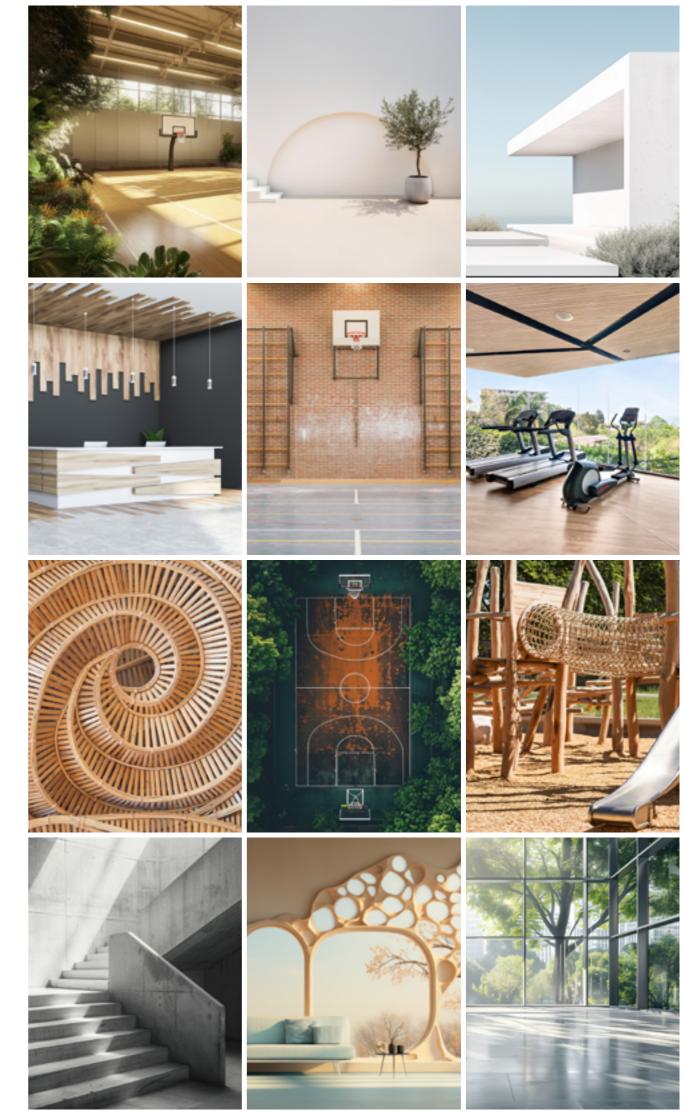

## INSPIRATION

# The natural collection

Current trends in sports facility design are shifting towards a natural and calming aesthetic. Gyms and sports centres are now incorporating wood tones and warm neutral colour palettes to create soothing environments that boost wellbeing.

Our Natural Collection is inspired by the beauty of the great outdoors, offering a palette of colours and materials that help people reconnect with nature. We understand the profound impact that natural elements have on both physical and mental health, and this collection reflects that connection, creating spaces that are inviting, refreshing, and supportive of overall wellness.

The Natural Collection is designed for the next generation of sporting spaces - those that go beyond performance to foster balance and promote a sense of harmony. Whether you're designing a new facility or refreshing an existing one, this collection brings the calming influence of nature into the heart of sports environments.