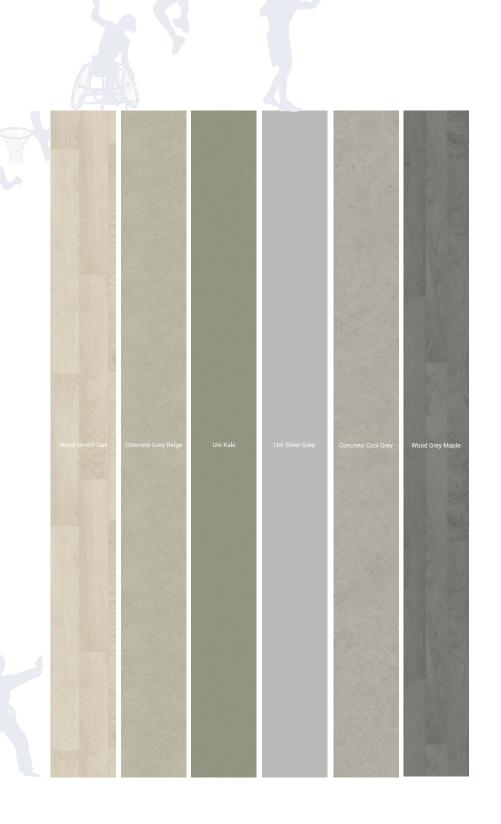

# With its cool, whitened tone,

Nordic Oak is the perfect calming neutral. Its soft, understated grain blends seamlessly into various designs, bringing a natural tranquillity that complements both minimal and layered aesthetics.

Concrete Grey Beige

## This contemporary, timeless material...

... has a warmly neutral tone that grounds spaces with ease. Concrete Grey Beige's understated, welcoming quality makes it ideal for creating inviting, versatile interiors that balance both modern and classic design elements.

## A versatile and natural shade...

... that works as an understated neutral. Its adaptability makes it a reliable pairing for nearly any colour scheme, adding depth without overwhelming and enhancing both vibrant and subtle palettes.

# With a sleek, polished tone,

Silver Grey strikes the perfect balance between black and white. Its soft sheen and contemporary look add sophistication, making it an ideal choice for contrasting accents or creating a refined, minimalist style.

## An elegant, cool-toned grey...

... that brings out the richness in wood grains, Concrete Cool Grey is ideal for sporting spaces or as a stylish backdrop. Its subtle hue adds modern sophistication while enhancing natural textures and neutral palettes.