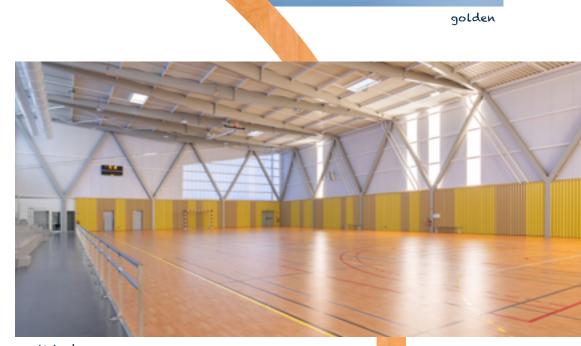

that enhances bolder hues and complements softer tones alike.



versatile



Wood Black Maple ... that adds a modern edge, Black Maple's rich tone pairs well with natural woods or bold accents. Its sleek colour and grain bring depth to interiors, adding charm and visual interest.



bold

edgy

nature





Black is a grounding colour that pairs beautifully with concrete, wood, and vibrant accents. Its depth and timeless appeal bring contrast and elegance, anchoring spaces with a sense of modernity and strength.



deepness





<del>5</del>9





brightness

# Warm and finely textured, Golden Maple adds natural warmth and elegance to any space. Its close grain offers a polished look that enhances comfort and works well as a subtle, sophisticated accent in modern or classic sport spaces.



Wood

**Golden Maple** 

nature



## timeless



## A deep-toned warm oak...

... with rich grain, Classic Oak brings warmth and welcoming energy. Its timeless look works well in athletic spaces, creating an inviting atmosphere with its grounding, natural character.

#### honey







A WORLD LEADER IN SPORTS SURFACES