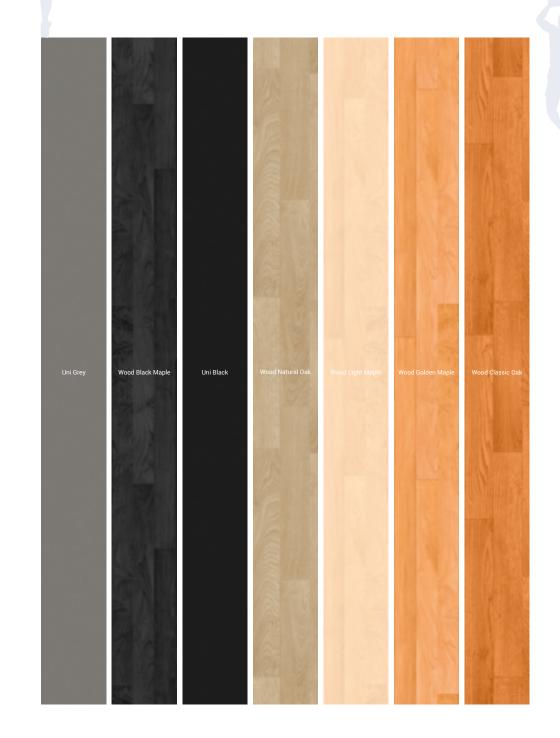

# A refined, grey-toned wood with...

... a rich grain pattern, Maple Grey brings sophistication and pairs effortlessly with a variety of colours. Its understated look and adaptable tone lend elegance and natural warmth to both modern and classic interiors.

classic

Wood
Grey Maple

# Inspired by the moody,

layered tones of a stormy sky, Grey is a flexible and timeless choice. Its subtle, restrained nature pairs well with any colour, offering a versatile backdrop that enhances bolder hues and complements softer tones alike.

versatile

Wood Black Maple ... that adds a modern edge, Black Maple's rich tone pairs well with natural woods or bold accents. Its sleek colour and grain bring depth to interiors, adding charm and visual interest.

bold

edgy

nature

Black is a grounding colour that pairs beautifully with concrete, wood, and vibrant accents. Its depth and timeless appeal bring contrast and elegance, anchoring spaces with a sense of modernity and strength.

# Warm and finely textured, Golden Maple adds natural warmth and elegance to any space. Its close grain offers a polished look that enhances comfort and works well as a subtle, sophisticated accent in modern or classic sport spaces.

Wood

**Golden Maple** 

nature

## A deep-toned warm oak...

... with rich grain, Classic Oak brings warmth and welcoming energy. Its timeless look works well in athletic spaces, creating an inviting atmosphere with its grounding, natural character.