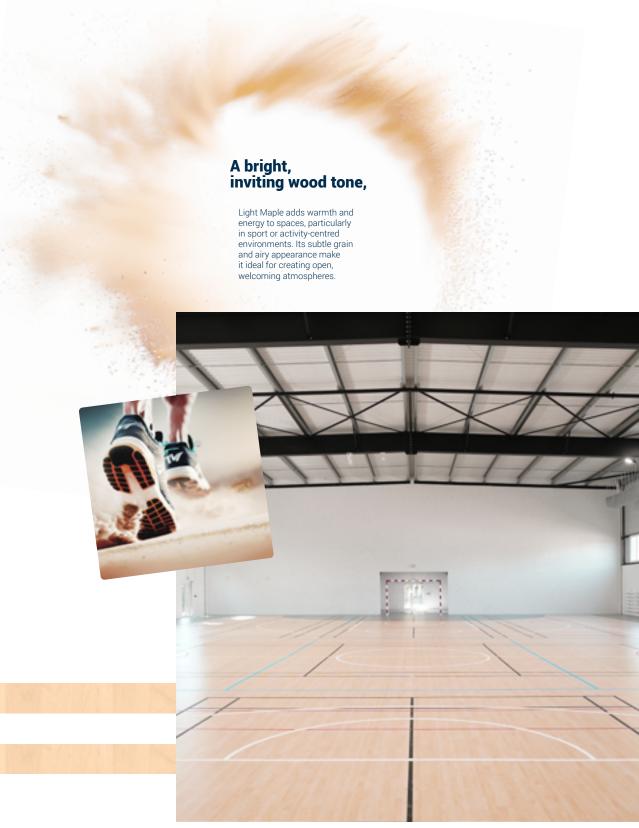

dern and classic interiors.



classic

Wood
Grey Maple







# Inspired by the moody,

layered tones of a stormy sky, Grey is a flexible and timeless choice. Its subtle, restrained nature pairs well with any colour, offering a versatile backdrop that enhances bolder hues and complements softer tones alike.



versatile



Wood Black Maple ... that adds a modern edge, Black Maple's rich tone pairs well with natural woods or bold accents. Its sleek colour and grain bring depth to interiors, adding charm and visual interest.



bold

edgy

nature





Black is a grounding colour that pairs beautifully with concrete, wood, and vibrant accents. Its depth and timeless appeal bring contrast and elegance, anchoring spaces with a sense of modernity and strength.



deepness





<del>5</del>9





brightness

# Warm and finely textured, Golden Maple adds natural warmth and elegance to any space. Its close grain offers a polished look that enhances comfort and works well as a subtle, sophisticated accent in modern or classic sport spaces.



Wood

**Golden Maple** 

nature



## timeless



## A deep-toned warm oak...

... with rich grain, Classic Oak brings warmth and welcoming energy. Its timeless look works well in athletic spaces, creating an inviting atmosphere with its grounding, natural character.

#### honey







A WORLD LEADER IN SPORTS SURFACES