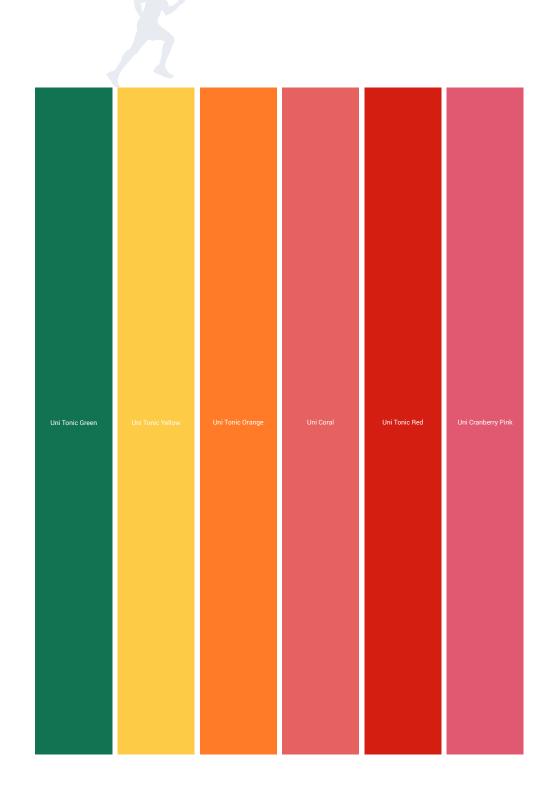

#### SOPHISTICATED

REFINED

Concrete Deep Blue

Uni

**Tonic Blue** 

REFINED CONTRAST

# A deep, invigorating blue...

... that offers a grounding richness which soothes and energises. It enhances nearby colours, adding a refined contrast and a tranquil, expansive quality to any palette.

EFFERVESCENCE

## A deep blue...

... that embodies serenity and brings a calming, contemplative quality to any space, evoking a quiet sense of awe and stillness.

QUIET

<del>14</del> <del>15</del>

AIRY

16

Uni Sky Blue

<del>17</del>

Uni Lagoon

# A refreshing tone...

... that balances energy and subtlety, Lagoon adds an invigorating touch to dark tones and pastel shades.

INVIGORATING

REGENERATING

Uni Teal

# A harmonious blend of calming blue and revitalising green,

Teal is adaptable across styles and palettes. Its dual warm-cool nature makes it a flexible choice, offering balance, depth and a sense of natural harmony in any design setting.

**ENERGISING** 

<del>21</del>

Uni Tonic Green

## Inspired by the restorative power of nature,

Tonic Green brings a refreshing touch indoors. It enhances spaces with a lively, verdant feel, ideal for creating a grounded yet invigorating environment with a fresh, earthy appeal.

## Uni Tonic Yellow

# With a rich, sunny undertone,

Tonic Yellow radiates joy and positivity, making it an inviting choice for areas needing a boost of brightness and a welcoming ambiance. It brings energy, optimism and warmth into any space.

# A contemporary, warm orange...

... that adds dynamic contrast against neutral tones. It combines vibrancy with warmth, creating an inviting, lively feel that enhances both minimalist and colourful spaces alike.

# A delicate blend of pink and orange,

Coral is a gentle yet impactful shade that adds warmth without being overwhelming.

It brings a balanced vibrancy, working well in both bold and subtle palettes, making spaces feel fresh and inviting.

WARMTH

28

Uni

Coral

**29** 

Uni Tonic Red

## A deep, fiery red...

... that brings energy and dimension, Tonic Red makes a bold statement. Its warmth and intensity inspire activity and engagement, adding a layer of depth and vitality to any setting, from classic to modern spaces.

# A rich, reassuring pink...

... that's both comforting and versatile, Cranberry Pink adapts to various palettes with ease.

Its warm undertone balances softness with sophistication, making it equally suitable for bold colour schemes or serene, gentle settings.