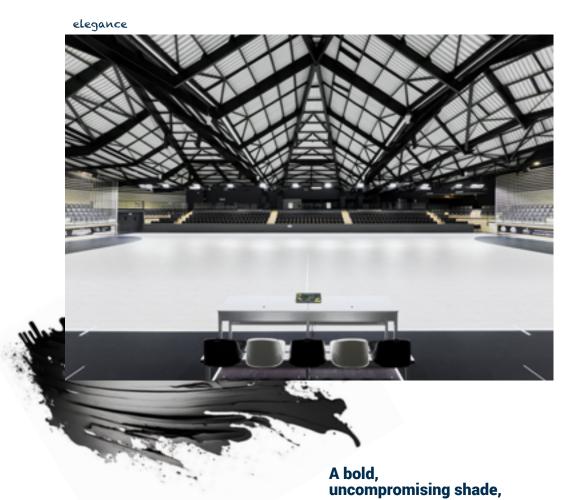

# The natural collection

Current trends in sports facility design are shifting towards a natural and calming aesthetic. Gyms and sports centres are now incorporating wood tones and warm neutral colour palettes to create soothing environments that boost wellbeing.

Our Natural Collection is inspired by the beauty of the great outdoors, offering a palette of colours and materials that help people reconnect with nature. We understand the profound impact that natural elements have on both physical and mental health, and this collection reflects that connection, creating spaces that are inviting, refreshing, and supportive of overall wellness.

The Natural Collection is designed for the next generation of sporting spaces - those that go beyond performance to foster balance and promote a sense of harmony. Whether you're designing a new facility or refreshing an existing one, this collection brings the calming influence of nature into the heart of sports environments.