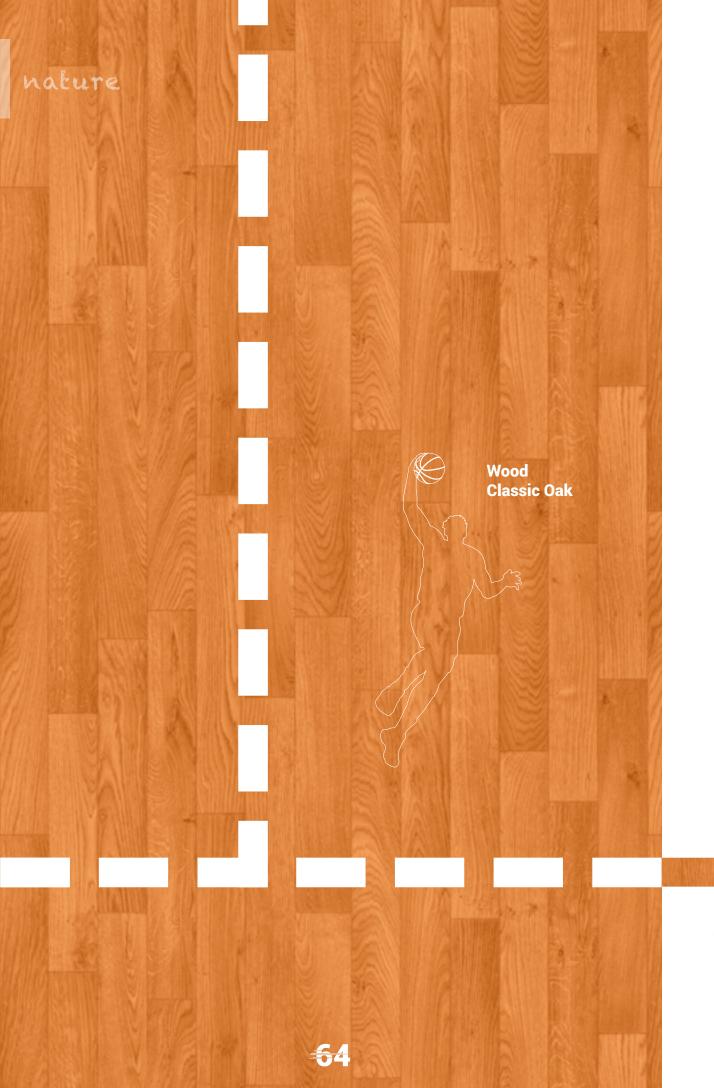

Wood

**Golden Maple** 

nature

## timeless

## A deep-toned warm oak...

... with rich grain, Classic Oak brings warmth and welcoming energy. Its timeless look works well in athletic spaces, creating an inviting atmosphere with its grounding, natural character.

#### honey

A WORLD LEADER IN SPORTS SURFACES