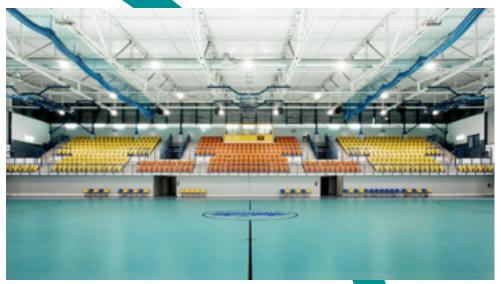

# MOOVE WITHOUT LIMIT

At Tarkett Sports, we recognise the vital role that sport plays. It energises individuals, builds communities, encourages connection and enhances physical and mental wellbeing.

We want to offer you the opportunity to design sports spaces that are vibrant, dynamic and rejuvenating.

Our new MOOVE collection of Sports Flooring is crafted to inspire your next project. With a fresh palette of bold colours and contemporary textures made from natural materials, this range offers the flexibility to create innovative, aesthetically engaging, functional sports facilities that elevate the athlete experience.

Whether renovating an existing facility or designing the sports spaces of tomorrow, MOOVE empowers you to bring energy, movement, and practicality into every project. Let our flooring solutions be the foundation for spaces that encourage people to thrive - spaces where the power of sport can be fully realised.