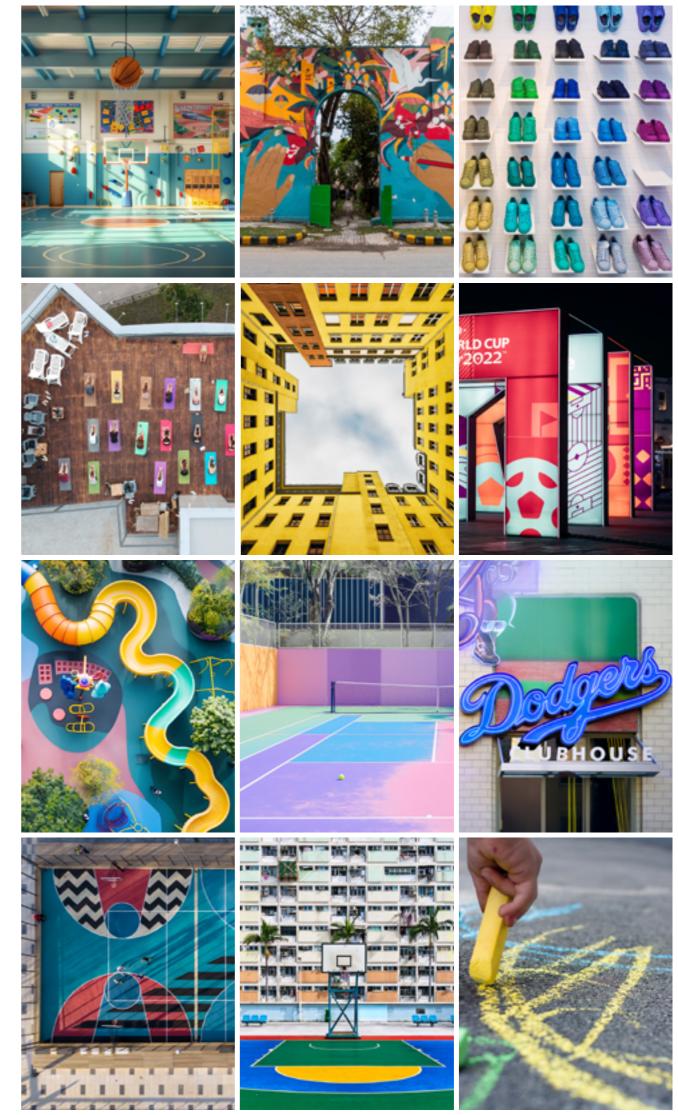

# THE STREET COLLECTION

THE STREET IS WHERE SPORT IS BORN, A
PLACE OF FREEDOM, CREATIVITY, AND BOLD

EXPRESSION, WHERE CONFORMITY AND RULES DO
NOT APPLY. THE STREETS ARE WHERE ACTIVITY
THRIVES, MAKING SPORT ACCESSIBLE TO ALL.

URBAN LANDSCAPES OF CONCRETE, TARMAC, AND
COLOURFUL GRAFFITI FORM THE BACKDROPS FOR
CREATIVITY AND MOVEMENT, THE STAGE ON WHICH
VIBRANT AND DYNAMIC SPORT CAN BE PLAYED
OUT.

OUR STREET COLLECTION DRAWS INSPIRATION
FROM THIS CITY-SCAPE ENERGY. WITH VIVID,
BRIGHT AND BOLD COLOURS, MIXED AND MATCHED
WITH CONCRETE, THIS RANGE CAPTURES THE
PULSE OF STREET CULTURE AND TRANSLATES
IT INTO SPORTS FLOORING THAT IS DYNAMIC,
ENGAGING AND FULL OF LIFE.

DESIGNED TO INSPIRE THE SPACES WHERE FUTURE SPORTING MOMENTS WILL TAKE PLACE, THE STREET COLLECTION IS PERFECT FOR PRODUCING FACILITIES THAT CHANNEL THE RAW CREATIVITY AND SPIRIT OF THE STREET INTO ITS DESIGNS. LET THE STREET COLLECTION BRING URBAN VIBRANCY TO YOUR NEXT PROJECT, CREATING SPACES WHERE SPORT AND CULTURE INTERSECT.