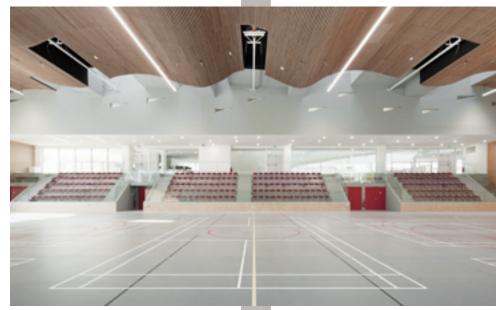

# MOOVE WITHOUT LIMIT

At Tarkett Sports, we recognise the vital role that sport plays. It energises individuals, builds communities, encourages connection and enhances physical and mental wellbeing.

We want to offer you the opportunity to design sports spaces that are vibrant, dynamic and rejuvenating.

Our new MOOVE collection of Sports Flooring is crafted to inspire your next project. With a fresh palette of bold colours and contemporary textures made from natural materials, this range offers the flexibility to create innovative, aesthetically engaging, functional sports facilities that elevate the athlete experience.

Whether renovating an existing facility or designing the sports spaces of tomorrow, MOOVE empowers you to bring energy, movement, and practicality into every project. Let our flooring solutions be the foundation for spaces that encourage people to thrive - spaces where the power of sport can be fully realised.