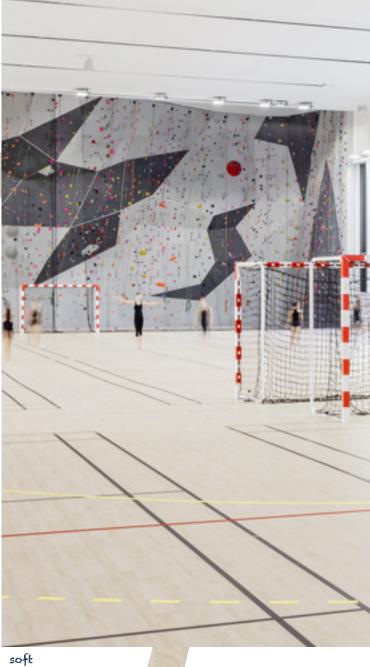

# The natural collection

Current trends in sports facility design are shifting towards a natural and calming aesthetic. Gyms and sports centres are now incorporating wood tones and warm neutral colour palettes to create soothing environments that boost wellbeing.

Our Natural Collection is inspired by the beauty of the great outdoors, offering a palette of colours and materials that help people reconnect with nature. We understand the profound impact that natural elements have on both physical and mental health, and this collection reflects that connection, creating spaces that are inviting, refreshing, and supportive of overall wellness.

The Natural Collection is designed for the next generation of sporting spaces - those that go beyond performance to foster balance and promote a sense of harmony. Whether you're designing a new facility or refreshing an existing one, this collection brings the calming influence of nature into the heart of sports environments.