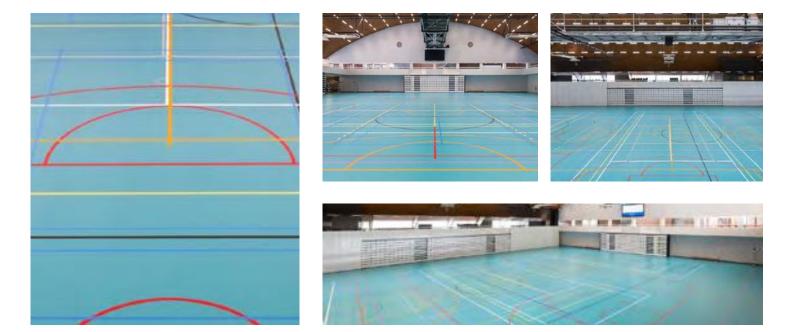

## SPORT VLAANDEREN HERENTALS

Sport Vlaanderen is a sports hall in Herentals, Belgium that was renovated in 2016 after years of intense use.

This sports facility hosts many amateur athletes, students, local sports clubs and even high-performance athletes.

Sport Vlaanderen choice was Lumaflex Extreme, a combined system that responds to the high expectations of athletes.

### LUMAFLEX EXTREME LINOSPORT XF<sup>2</sup>

**Area** Colour : Periwinkle Surface : 1200 m<sup>2</sup>

**Safety**: Excellent stability and high shock-absoption levels. Ideal for the toughest training sessions.

**Multipurpose** : suitable for non-sporting and sporting events.

**Appearance**: A large and modern colour palette for a trendy installation.