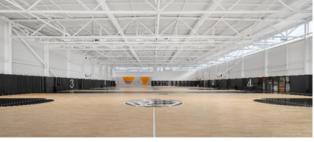

# THE BASKET CENTER

is a unique concept in the Strasbourg region dedicated to **3x3 and 5x5 basketball**. It is a brand new meeting place for all enthusiasts of the sport.

The centre has **three courts** fitted with our sports parquet flooring **Reflex M Evolution**, which is **FIBA**-approved (level 1) and complies with the **EN 14904** standard (class A4).

Appearance: the first installation in France made from ash, resulting in a bright, streamlined design. Its elegance is set off by the unique basketball markings and the choice of a three-colour identity.