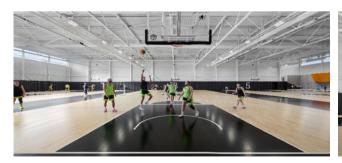

# THE BASKET CENTER

is a unique concept in the Strasbourg region dedicated to **3x3 and 5x5 basketball**. It is a brand new meeting place for all enthusiasts of the sport.

The centre has **three courts** fitted with our sports parquet flooring **Reflex M Evolution**, which is **FIBA**-approved (level 1) and complies with the **EN 14904** standard (class A4).

# Why chose Reflex M Evolution

**Playing comfort:** a simple batten system with all the benefits players want, including the sounds of the basketball court.

**Performance**: impact absorption > 55% (class A4) from FIBA-approved parguet flooring (level 1).