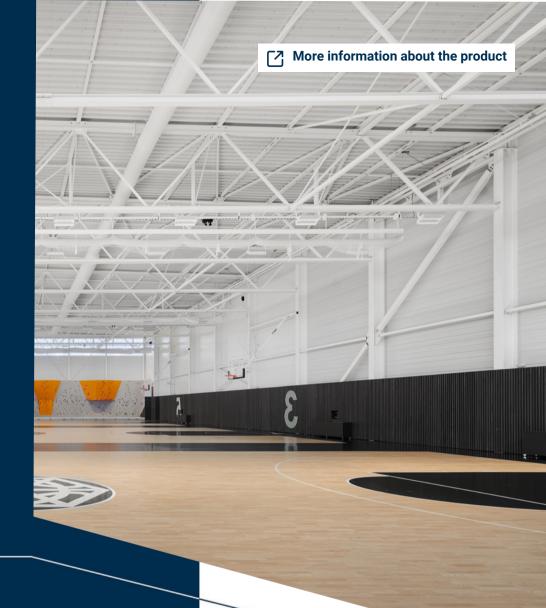

# THE BASKET CENTER

is a unique concept in the Strasbourg region dedicated to **3x3 and 5x5 basketball**. It is a brand new meeting place for all enthusiasts of the sport.

The centre has **three courts** fitted with our sports parquet flooring **Reflex M Evolution**, which is **FIBA**-approved (level 1) and complies with the **EN 14904** standard (class A4).

It also hosts non-sporting events.

Our **Protectiles** carpet tile solutions complete the facilities and ensure great performance and looks for the basketball courts.

Strasbourg, France

Appearance: the first installation in France made from ash, resulting in a bright, streamlined design. Its elegance is set off by the unique basketball markings and the choice of a three-colour identity.