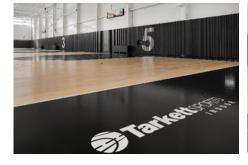

# THE BASKET CENTER

is a unique concept in the Strasbourg region dedicated to **3x3 and 5x5 basketball**. It is a brand new meeting place for all enthusiasts of the sport.

The centre has **three courts** fitted with our sports parquet flooring **Reflex M Evolution**, which is **FIBA**-approved (level 1) and complies with the **EN 14904** standard (class A4).

Appearance: the first installation in France made from ash, resulting in a bright, streamlined design. Its elegance is set off by the unique basketball markings and the choice of a three-colour identity.