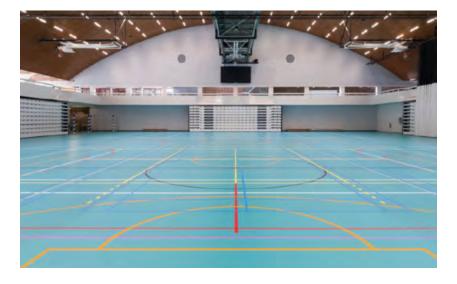

Sport Vlaanderen is a sports hall in Herentals, Belgium that was renovated in 2016 after years of intense use.

This sports facility hosts many amateur athletes, students, local sports clubs and even high-performance athletes.

Sport Vlaanderen choice was Lumaflex Extreme, a combined system that responds to the high expectations of athletes.

THE BEST SOLUTION

MULTIPURPOSE: HIGH-LEVEL MULTISPORTS PRACTICE AND NON-SPORTING EVENTS