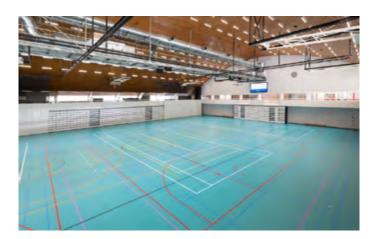

Sport Vlaanderen is a sports hall in Herentals, Belgium that was renovated in 2016 after years of intense use.

This sports facility hosts many amateur athletes, students, local sports clubs and even high-performance athletes.

Sport Vlaanderen choice was Lumaflex Extreme, a combined system that responds to the high expectations of athletes.

THE BEST SOLUTION

MULTIPURPOSE: HIGH-LEVEL MULTISPORTS PRACTICE AND NON-SPORTING EVENTS