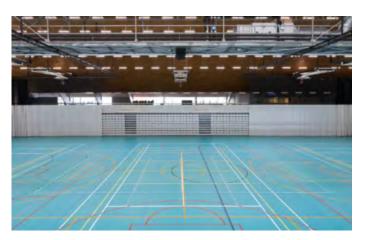

Sport Vlaanderen is a sports hall in Herentals, Belgium that was renovated in 2016 after years of intense use.

This sports facility hosts many amateur athletes, students, local sports clubs and even high-performance athletes.

Sport Vlaanderen choice was Lumaflex Extreme, a combined system that responds to the high expectations of athletes.

THE BEST SOLUTION

MULTIPURPOSE: HIGH-LEVEL MULTISPORTS PRACTICE AND NON-SPORTING EVENTS

## WHY THEY CHOSE LUMAFLEX EXTREME:

Excellent stability and high shock-absoption levels: ideal for the toughest training sessions.

Multipurpose: Non-sporting and sporting events.

A large and modern colour palette for a trendy installation.