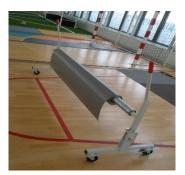

## ACCESSORIES

**An unroller** is available for the installation of Touchdown: Device composed of 2 supporting frameworks outfitted with castors and one mandrel.

Unroller for Touchdown: (A) device: 1562001 (B) chuck: 1562002