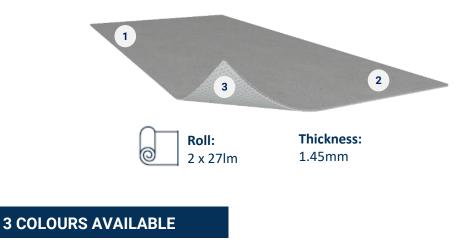

## **PRODUCT PROFILE**

- **1** Transparent wear layer
- 2 Decorated compact non-woven impregnation
- 3 Calendared sheet & coated nonwoven glass fibre