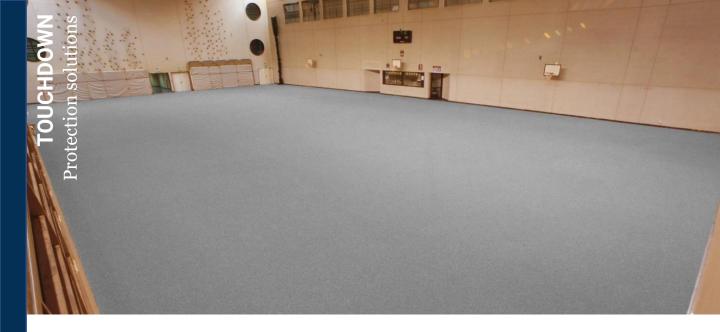

Cost effective & convenient protection solut<mark>io</mark>ns

## **KEY FEATURES**

- Ultra resistant to wear and tear
- Cost effective
  - Easy to install
- Recyclable, ReStart® ready

1

Concrete Cool grey 3964007

Concrete Dark grey 3964006

Chalk 3964005

The cost-effective **Touchdown** protection system was engineered to protect your floor from foot traffic and light weights such as chairs.