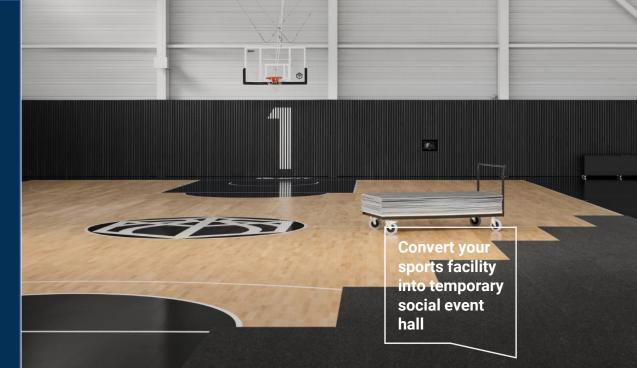

Night blue 44003003

1

Red 44003004

**Protectiles** is an **extremely durable floor protection system** that helps to easily secure and **convert your athletic facility** into a temporary exhibition hall to **host non sportive events**.

In addition, **Protectiles** systems allow you to **easily transform** and **rent out your sports facility for social or business functions**. This tremendous benefit will provide an additional source of revenue without ever having to jeopardize the integrity of your floor.

## ACCESSORIES

A trolley is available for Protectiles handling:

- · 4 articulated wheels with rubber strips and 2 brakes
- Capacity: 100 tiles