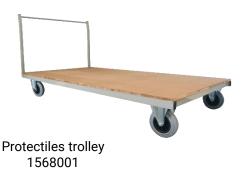

## ACCESSORIES

A trolley is available for Protectiles handling:

- · 4 articulated wheels with rubber strips and 2 brakes
- Capacity: 100 tiles