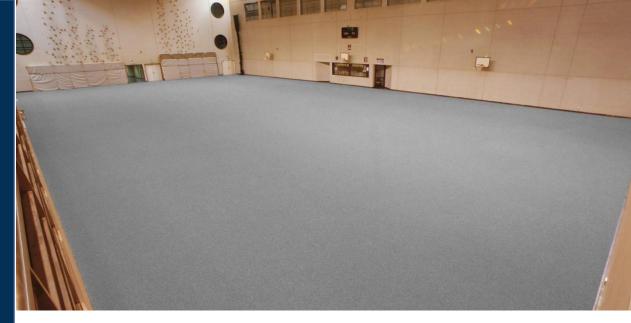

Night blue 44003003

1

Red 44003004

**Protectiles** is an **extremely durable floor protection system** that helps to easily secure and **convert your athletic facility** into a temporary exhibition hall to **host non sportive events**.

In addition, **Protectiles** systems allow you to **easily transform** and **rent out your sports facility for social or business functions**. This tremendous benefit will provide an additional source of revenue without ever having to jeopardize the integrity of your floor.