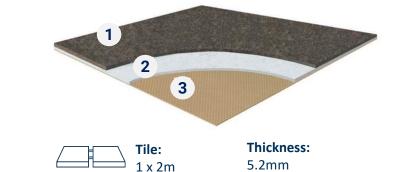

## PRODUCT PROFILE

- 1 Polypropylene
- 2 Latex
- **3** Polyolefin backing

## **KEY FEATURES**

- Extremely resistant to heavy weights and furniture.
- Acoustic comfort
- Easy to install (less than 1.5 hour to install 1000sqm)
- · Easy maintenance





Light grey 44003001 Anthracite Dark brown 44003000 44003002

Night blue 44003003

1

Red 44003004





**Protectiles** is an **extremely durable floor protection system** that helps to easily secure and **convert your athletic facility** into a temporary exhibition hall to **host non sportive events**.

From a facility management perspective, **Protectiles** systems will **greatly reduce your need for changing or resurfacing and re-sanding**. This effectively **saves money**, while **increasing the lifespan of your facility**.

In addition, **Protectiles** systems allow you to **easily transform** and **rent out your sports facility for social or business functions**. This tremendous benefit will provide an additional source of revenue without ever having to jeopardize the integrity of