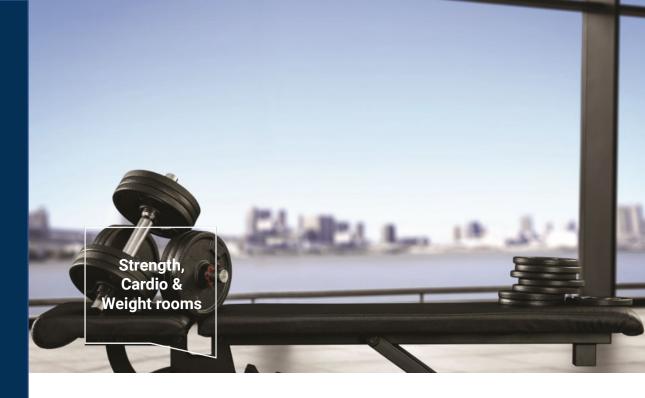

## **3 COLORS AVAILABLE**

Red 430014001

Blue 430014002

Grey 430014003

Dropzone Comfort (8.0mm) is a versatile solution for rubber floorings dedicated to strength, cardio and weight rooms. It has excellent durability and high resistance to mechanical wear thanks to a first class choice of raw materials and high traction properties.