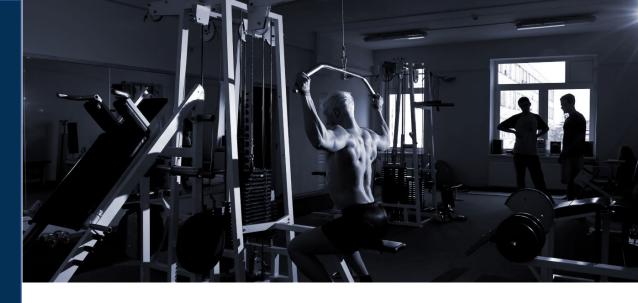

## RECOMMENDED APPLICATIONS

Moderate Weights

Functional Reinforcement Fitness Equipment

<sup>\*</sup> falling weights from a height of 2m