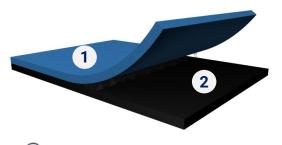

## **PRODUCT PROFILE**

- 1 Top layer made from fine-grain EPDM granules bonded with PU elastomer.
- **2** Elastic bottom layer made from recycled rubber granules bonded with PU elastomer.

Dropzone Comfort (8.0mm) is a technically advanced pre-fabricated double-layer system. The top layer is made from fine-grain EPDM granules and the elastic bottom layer is made from recycled rubber granules.