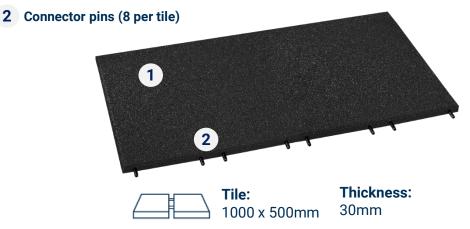

## **PRODUCT PROFILE**

1 Extremely dense layer made from a mixture of chosen EPDM rubber granules bonded with polyurethane elastomer

It offers acoustic reduction of 26dB and Cfl-s1 fire performance.

**Droptile Black (30.0mm)** has **easy and secure installation** thanks to its loose laid installation with connector pins and is **easy to maintain** thanks to its high surface density.