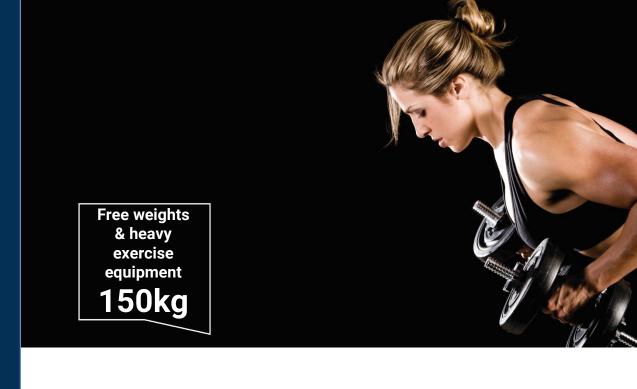

## **COLOR AVAILABLE**

Black 430009200

Droptile Black (30.0mm) is the ideal solution for free weights and heavy exercise equipment.

It provides durability and maximum vibration absorption. It provides the perfect level of support for weights and heavy loads up to 150kg\*, without showing signs of wear thanks to its 30mm, extremely dense layer made from a mixture of chosen EPDM rubber granules bonded with polyurethane elastomer.

<sup>\*</sup> falling weights from a height of 2m