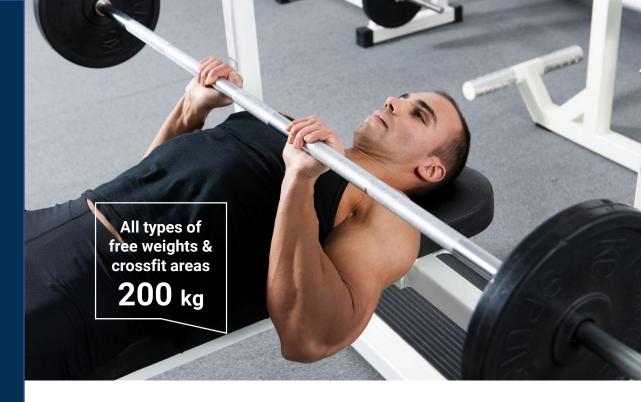

430009103

Droptile Speckle (30.0mm) is the ideal solution for all types of free weights areas, for the toughest of workouts with increased design possibilities.

It provides **durability and maximum vibration absorption**. It provides the **perfect level of support for weights and heavy loads up to 200kg\***, without showing signs of wear thanks to its 30mm, 3-layer composition, with a high density top layer.

It offers acoustic reduction of 24dB and Cfl-s1 fire performance.

**Droptile Speckle (30.0mm)** has **easy and secure installation** thanks to its loose laid installation with connector pins and is **easy to maintain** thanks to its high surface density.

## **RECOMMENDED APPLICATIONS**

\* falling weights from a height of 2m