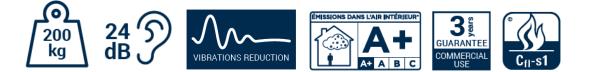

## **KEY FEATURES**

- Superior impact resistance up to 200kg\*
- Acoustic performance up to 24dB
- Fire performance Cfl-s1
- Increased design possibilities
- Adhesive-free for easy installation

2 Tile: Thickness:

430009103

Droptile Speckle (30.0mm) is the ideal solution for all types of free weights areas, for the toughest of workouts with increased design possibilities.

It provides **durability and maximum vibration absorption**. It provides the **perfect level of support for weights and heavy loads up to 200kg\***, without showing signs of wear thanks to its 30mm, 3-layer composition, with a high density top layer.

It offers acoustic reduction of 24dB and Cfl-s1 fire performance.

**Droptile Speckle (30.0mm)** has **easy and secure installation** thanks to its loose laid installation with connector pins and is **easy to maintain** thanks to its high surface density.

Droptile Speckle has A+ emission rate and comes with a 3-year warranty.