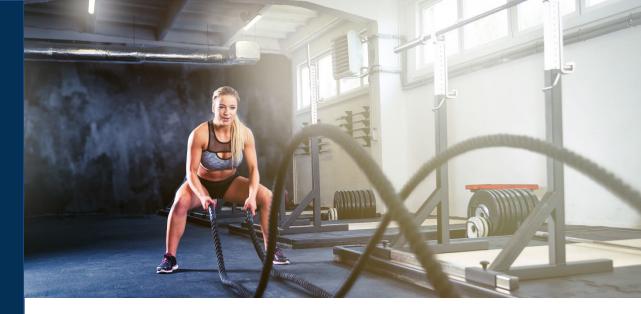

430009103

Droptile Speckle (30.0mm) is the ideal solution for all types of free weights areas, for the toughest of workouts with increased design possibilities.

It provides **durability and maximum vibration absorption**. It provides the **perfect level of support for weights and heavy loads up to 200kg\***, without showing signs of wear thanks to its 30mm, 3-layer composition, with a high density top layer.

## **RECOMMENDED APPLICATIONS**

\* falling weights from a height of 2m